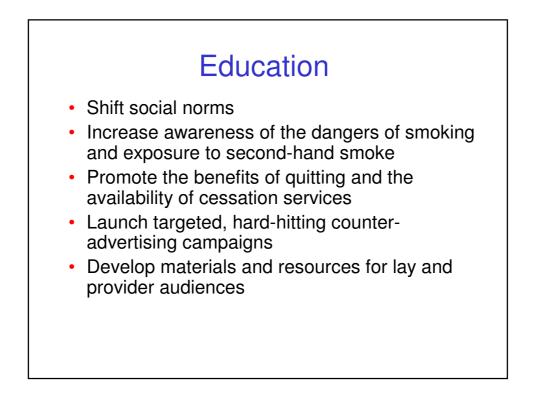

7 | 21                             | NYC 311                     | 1-9: box gum<br>10-20: 6 wks patches<br>21+: 8 wks patches                                       | 33,000                  | 1571                                 |
| 2008 | 16                             | NYC 311                     | 1-9: box gum<br>10-20: 6 wks patches and<br>box gum<br>21+: 6 wks patches and box<br>stronge gum | 30,000                  | 1875                                 |





### **Targeted Efforts: Harlem**

- Year-long initiative
- Focus: families, smokefree homes and cessation
- Media: print (outdoor) and radio, Oct-Dec 2007
- Incentives: "Smoke-free home" kits distributed to residents, Jan-Aug 2008
- Education/Cessation: Workshops and outreach events with NRT distribution, June 2008 present













# Media Now (2006 to present)







 Generated significant press



Quit smoking today. For help, call 311.