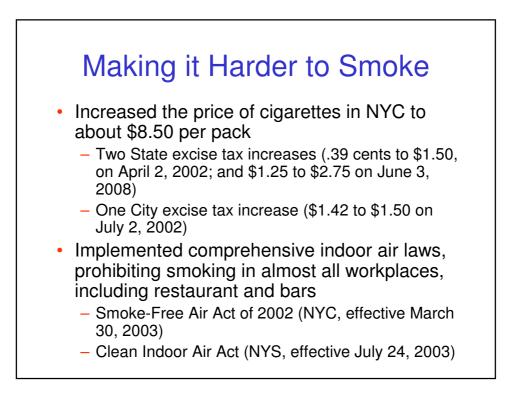

### Legal Action

Implemented comprehensive indoor air law, prohibiting smoking in almost all workplaces, including restaurants and bars