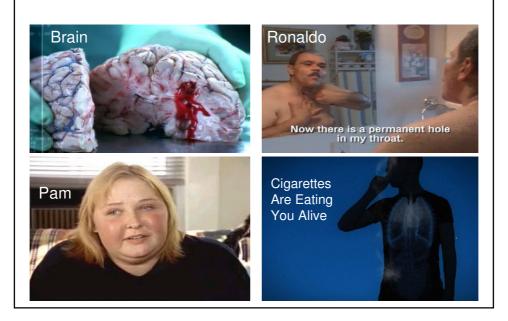

311                     | 1-9: box gum<br>10-20: 6 wks patches<br>21+: 8 wks patches                                       | 33,000                  | 1571                                 |
| 2008 | 16                             | NYC 311                     | 1-9: box gum<br>10-20: 6 wks patches and<br>box gum<br>21+: 6 wks patches and box<br>stronge gum | 30,000                  | 1875                                 |





### **Targeted Efforts: Harlem**

- Year-long initiative
- Focus: families, smokefree homes and cessation
- Media: print (outdoor) and radio, Oct-Dec 2007
- Incentives: "Smoke-free home" kits distributed to residents, Jan-Aug 2008
- Education/Cessation: Workshops and outreach events with NRT distribution, June 2008 present













# Media Now (2006 to present)







 Generated significant press



Quit smoking today. For help, call 311.