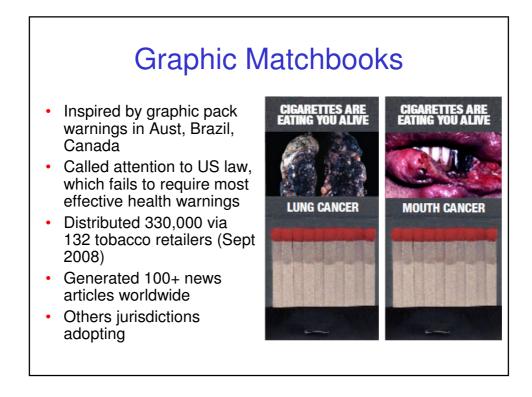

| 33,000                  | 1571                                 |
| 2008 | 16                             | NYC 311                     | 1-9: box gum<br>10-20: 6 wks patches and<br>box gum<br>21+: 6 wks patches and box<br>stronge gum | 30,000                  | 1875                                 |





### **Targeted Efforts: Harlem**

- Year-long initiative
- Focus: families, smokefree homes and cessation
- Media: print (outdoor) and radio, Oct-Dec 2007
- Incentives: "Smoke-free home" kits distributed to residents, Jan-Aug 2008
- Education/Cessation: Workshops and outreach events with NRT distribution, June 2008 present













# Media Now (2006 to present)







 Generated significant press



Quit smoking today. For help, call 311.