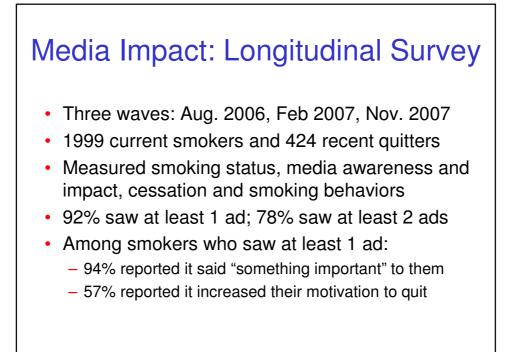

| 33,000                  | 1571                                 |
| 2008 | 16                             | NYC 311                     | 1-9: box gum<br>10-20: 6 wks patches and<br>box gum<br>21+: 6 wks patches and box<br>stronge gum | 30,000                  | 1875                                 |





### **Targeted Efforts: Harlem**

- Year-long initiative
- Focus: families, smokefree homes and cessation
- Media: print (outdoor) and radio, Oct-Dec 2007
- Incentives: "Smoke-free home" kits distributed to residents, Jan-Aug 2008
- Education/Cessation: Workshops and outreach events with NRT distribution, June 2008 present













# Media Now (2006 to present)







 Generated significant press



Quit smoking today. For help, call 311.