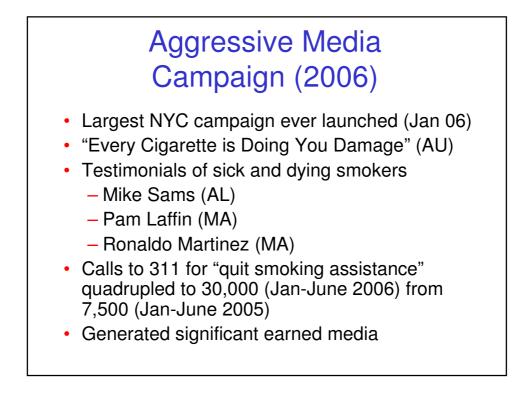

21                             | NYC 311                     | 1-9: box gum<br>10-20: 6 wks patches<br>21+: 8 wks patches                                       | 33,000                  | 1571                                 |
| 2008 | 16                             | NYC 311                     | 1-9: box gum<br>10-20: 6 wks patches and<br>box gum<br>21+: 6 wks patches and box<br>stronge gum | 30,000                  | 1875                                 |





### **Targeted Efforts: Harlem**

- Year-long initiative
- Focus: families, smokefree homes and cessation
- Media: print (outdoor) and radio, Oct-Dec 2007
- Incentives: "Smoke-free home" kits distributed to residents, Jan-Aug 2008
- Education/Cessation: Workshops and outreach events with NRT distribution, June 2008 present













# Media Now (2006 to present)







 Generated significant press



Quit smoking today. For help, call 311.