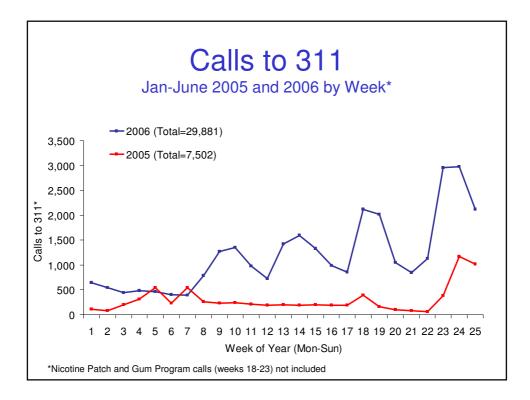

| NYC 311                     | 1-9: box gum<br>10-20: 6 wks patches<br>21+: 8 wks patches                                       | 33,000                  | 1571                                 |
| 2008 | 16                             | NYC 311                     | 1-9: box gum<br>10-20: 6 wks patches and<br>box gum<br>21+: 6 wks patches and box<br>stronge gum | 30,000                  | 1875                                 |





### **Targeted Efforts: Harlem**

- Year-long initiative
- Focus: families, smokefree homes and cessation
- Media: print (outdoor) and radio, Oct-Dec 2007
- Incentives: "Smoke-free home" kits distributed to residents, Jan-Aug 2008
- Education/Cessation: Workshops and outreach events with NRT distribution, June 2008 present













# Media Now (2006 to present)







 Generated significant press



Quit smoking today. For help, call 311.