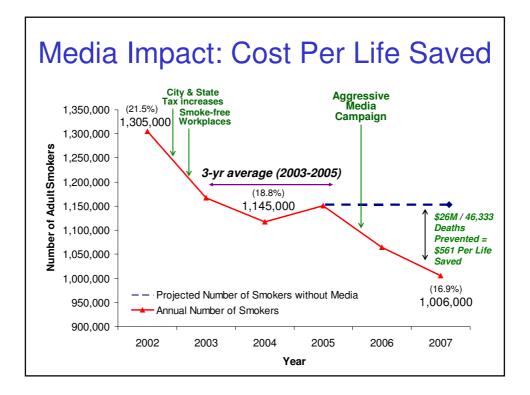

| 33,000                  | 1571                                 |
| 2008 | 16                             | NYC 311                     | 1-9: box gum<br>10-20: 6 wks patches and<br>box gum<br>21+: 6 wks patches and box<br>stronge gum | 30,000                  | 1875                                 |





### **Targeted Efforts: Harlem**

- Year-long initiative
- Focus: families, smokefree homes and cessation
- Media: print (outdoor) and radio, Oct-Dec 2007
- Incentives: "Smoke-free home" kits distributed to residents, Jan-Aug 2008
- Education/Cessation: Workshops and outreach events with NRT distribution, June 2008 present













# Media Now (2006 to present)







 Generated significant press



Quit smoking today. For help, call 311.