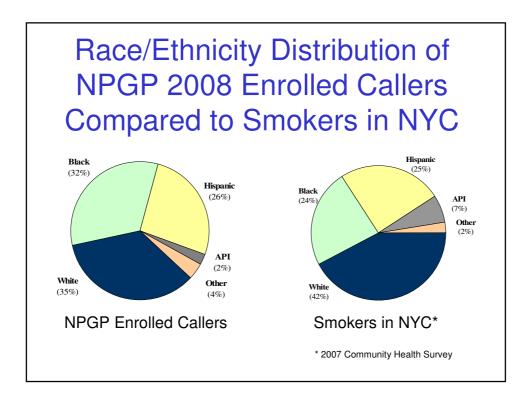

| 45,000                  | 1250                                 |
| 2006 | 34                             | NYC 311                     | 10+: 4 wks patches with option for 2 additional wks                                              | 35,000                  | 1029                                 |
| 2007 | 21                             | NYC 311                     | 1-9: box gum<br>10-20: 6 wks patches<br>21+: 8 wks patches                                       | 33,000                  | 1571                                 |
| 2008 | 16                             | NYC 311                     | 1-9: box gum<br>10-20: 6 wks patches and<br>box gum<br>21+: 6 wks patches and box<br>stronge gum | 30,000                  | 1875                                 |





### **Targeted Efforts: Harlem**

- Year-long initiative
- Focus: families, smokefree homes and cessation
- Media: print (outdoor) and radio, Oct-Dec 2007
- Incentives: "Smoke-free home" kits distributed to residents, Jan-Aug 2008
- Education/Cessation: Workshops and outreach events with NRT distribution, June 2008 present













# Media Now (2006 to present)







 Generated significant press



Quit smoking today. For help, call 311.