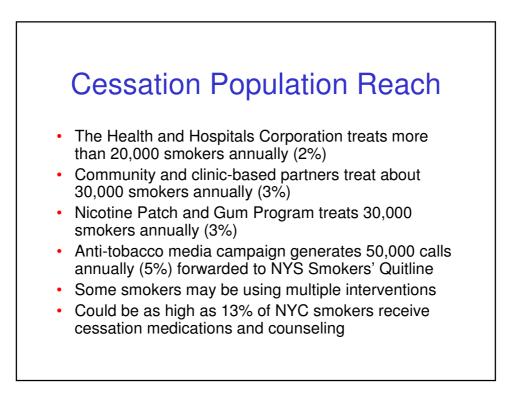

| 33,000                  | 1571                                 |
| 2008 | 16                             | NYC 311                     | 1-9: box gum<br>10-20: 6 wks patches and<br>box gum<br>21+: 6 wks patches and box<br>stronge gum | 30,000                  | 1875                                 |





### **Targeted Efforts: Harlem**

- Year-long initiative
- Focus: families, smokefree homes and cessation
- Media: print (outdoor) and radio, Oct-Dec 2007
- Incentives: "Smoke-free home" kits distributed to residents, Jan-Aug 2008
- Education/Cessation: Workshops and outreach events with NRT distribution, June 2008 present













# Media Now (2006 to present)







 Generated significant press



Quit smoking today. For help, call 311.