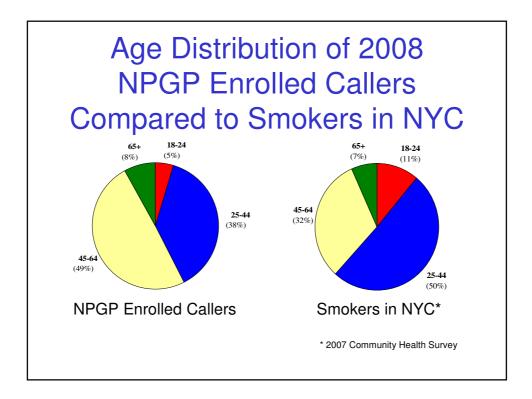

| 45,000                  | 1250                                 |
| 2006 | 34                             | NYC 311                     | 10+: 4 wks patches with option for 2 additional wks                                              | 35,000                  | 1029                                 |
| 2007 | 21                             | NYC 311                     | 1-9: box gum<br>10-20: 6 wks patches<br>21+: 8 wks patches                                       | 33,000                  | 1571                                 |
| 2008 | 16                             | NYC 311                     | 1-9: box gum<br>10-20: 6 wks patches and<br>box gum<br>21+: 6 wks patches and box<br>stronge gum | 30,000                  | 1875                                 |





### **Targeted Efforts: Harlem**

- Year-long initiative
- Focus: families, smokefree homes and cessation
- Media: print (outdoor) and radio, Oct-Dec 2007
- Incentives: "Smoke-free home" kits distributed to residents, Jan-Aug 2008
- Education/Cessation: Workshops and outreach events with NRT distribution, June 2008 present













# Media Now (2006 to present)







 Generated significant press



Quit smoking today. For help, call 311.