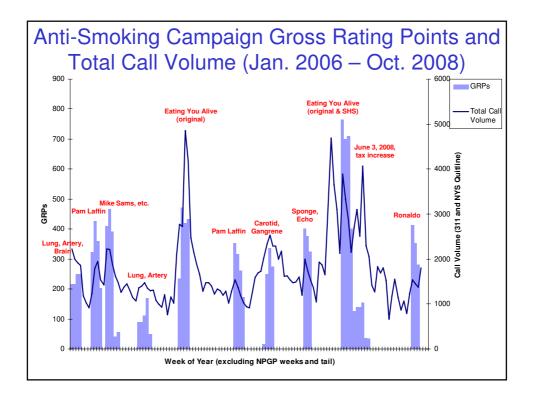

hes                                       | 33,000                  | 1571                                 |
| 2008 | 16                             | NYC 311                     | 1-9: box gum<br>10-20: 6 wks patches and<br>box gum<br>21+: 6 wks patches and box<br>stronge gum | 30,000                  | 1875                                 |





### **Targeted Efforts: Harlem**

- Year-long initiative
- Focus: families, smokefree homes and cessation
- Media: print (outdoor) and radio, Oct-Dec 2007
- Incentives: "Smoke-free home" kits distributed to residents, Jan-Aug 2008
- Education/Cessation: Workshops and outreach events with NRT distribution, June 2008 present













# Media Now (2006 to present)







 Generated significant press



Quit smoking today. For help, call 311.