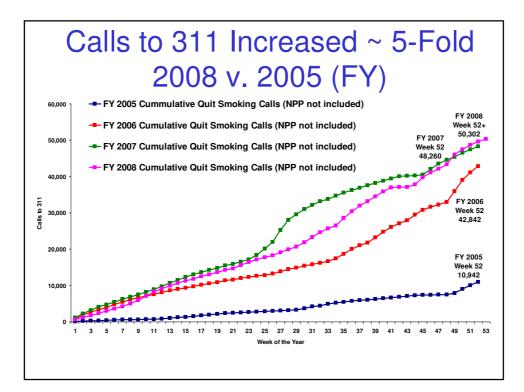

s                                       | 33,000                  | 1571                                 |
| 2008 | 16                             | NYC 311                     | 1-9: box gum<br>10-20: 6 wks patches and<br>box gum<br>21+: 6 wks patches and box<br>stronge gum | 30,000                  | 1875                                 |





### **Targeted Efforts: Harlem**

- Year-long initiative
- Focus: families, smokefree homes and cessation
- Media: print (outdoor) and radio, Oct-Dec 2007
- Incentives: "Smoke-free home" kits distributed to residents, Jan-Aug 2008
- Education/Cessation: Workshops and outreach events with NRT distribution, June 2008 present













# Media Now (2006 to present)







 Generated significant press



Quit smoking today. For help, call 311.