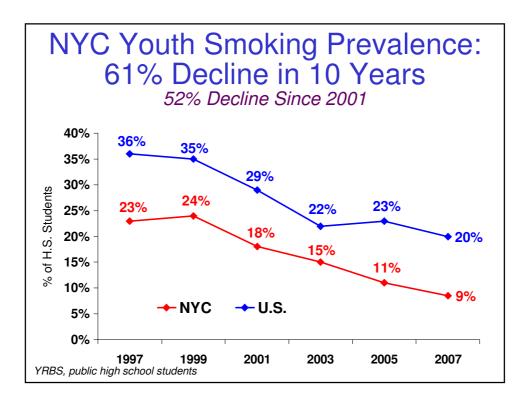

| 33,000                  | 1571                                 |
| 2008 | 16                             | NYC 311                     | 1-9: box gum<br>10-20: 6 wks patches and<br>box gum<br>21+: 6 wks patches and box<br>stronge gum | 30,000                  | 1875                                 |





### **Targeted Efforts: Harlem**

- Year-long initiative
- Focus: families, smokefree homes and cessation
- Media: print (outdoor) and radio, Oct-Dec 2007
- Incentives: "Smoke-free home" kits distributed to residents, Jan-Aug 2008
- Education/Cessation: Workshops and outreach events with NRT distribution, June 2008 present













# Media Now (2006 to present)







 Generated significant press



Quit smoking today. For help, call 311.