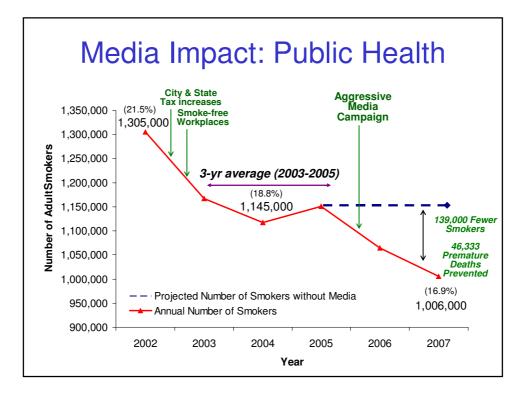

| 33,000                  | 1571                                 |
| 2008 | 16                             | NYC 311                     | 1-9: box gum<br>10-20: 6 wks patches and<br>box gum<br>21+: 6 wks patches and box<br>stronge gum | 30,000                  | 1875                                 |





### **Targeted Efforts: Harlem**

- Year-long initiative
- Focus: families, smokefree homes and cessation
- Media: print (outdoor) and radio, Oct-Dec 2007
- Incentives: "Smoke-free home" kits distributed to residents, Jan-Aug 2008
- Education/Cessation: Workshops and outreach events with NRT distribution, June 2008 present













# Media Now (2006 to present)







 Generated significant press



Quit smoking today. For help, call 311.