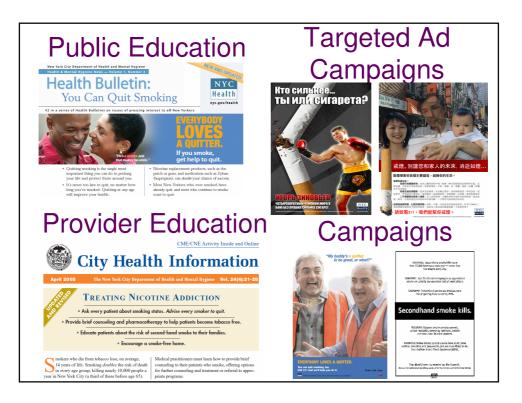

| 21                             | NYC 311                     | 1-9: box gum<br>10-20: 6 wks patches<br>21+: 8 wks patches                                       | 33,000                  | 1571                                 |
| 2008 | 16                             | NYC 311                     | 1-9: box gum<br>10-20: 6 wks patches and<br>box gum<br>21+: 6 wks patches and box<br>stronge gum | 30,000                  | 1875                                 |





### **Targeted Efforts: Harlem**

- Year-long initiative
- Focus: families, smokefree homes and cessation
- Media: print (outdoor) and radio, Oct-Dec 2007
- Incentives: "Smoke-free home" kits distributed to residents, Jan-Aug 2008
- Education/Cessation: Workshops and outreach events with NRT distribution, June 2008 present













# Media Now (2006 to present)







 Generated significant press



Quit smoking today. For help, call 311.