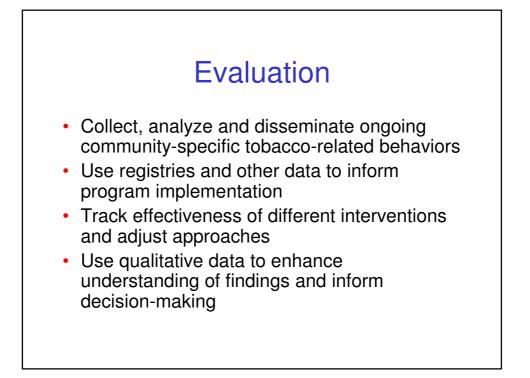

| 33,000                  | 1571                                 |
| 2008 | 16                             | NYC 311                     | 1-9: box gum<br>10-20: 6 wks patches and<br>box gum<br>21+: 6 wks patches and box<br>stronge gum | 30,000                  | 1875                                 |





### **Targeted Efforts: Harlem**

- Year-long initiative
- Focus: families, smokefree homes and cessation
- Media: print (outdoor) and radio, Oct-Dec 2007
- Incentives: "Smoke-free home" kits distributed to residents, Jan-Aug 2008
- Education/Cessation: Workshops and outreach events with NRT distribution, June 2008 present













# Media Now (2006 to present)







 Generated significant press



Quit smoking today. For help, call 311.