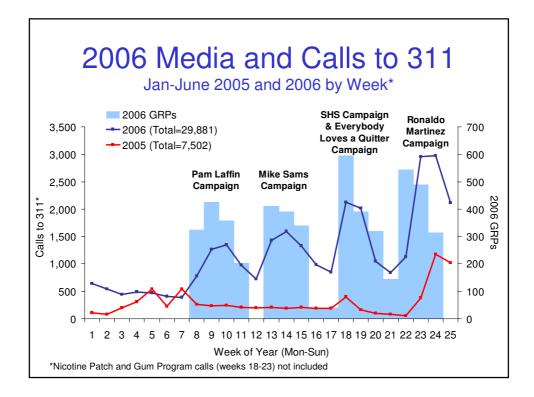

| NYC 311                     | 1-9: box gum<br>10-20: 6 wks patches<br>21+: 8 wks patches                                       | 33,000                  | 1571                                 |
| 2008 | 16                             | NYC 311                     | 1-9: box gum<br>10-20: 6 wks patches and<br>box gum<br>21+: 6 wks patches and box<br>stronge gum | 30,000                  | 1875                                 |





### **Targeted Efforts: Harlem**

- Year-long initiative
- Focus: families, smokefree homes and cessation
- Media: print (outdoor) and radio, Oct-Dec 2007
- Incentives: "Smoke-free home" kits distributed to residents, Jan-Aug 2008
- Education/Cessation: Workshops and outreach events with NRT distribution, June 2008 present













# Media Now (2006 to present)







 Generated significant press



Quit smoking today. For help, call 311.