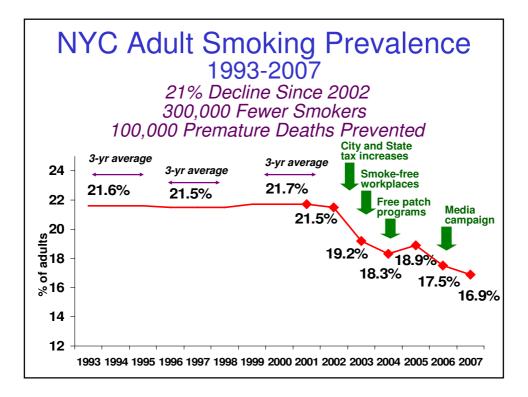

| 33,000                  | 1571                                 |
| 2008 | 16                             | NYC 311                     | 1-9: box gum<br>10-20: 6 wks patches and<br>box gum<br>21+: 6 wks patches and box<br>stronge gum | 30,000                  | 1875                                 |





### **Targeted Efforts: Harlem**

- Year-long initiative
- Focus: families, smokefree homes and cessation
- Media: print (outdoor) and radio, Oct-Dec 2007
- Incentives: "Smoke-free home" kits distributed to residents, Jan-Aug 2008
- Education/Cessation: Workshops and outreach events with NRT distribution, June 2008 present













# Media Now (2006 to present)







 Generated significant press



Quit smoking today. For help, call 311.