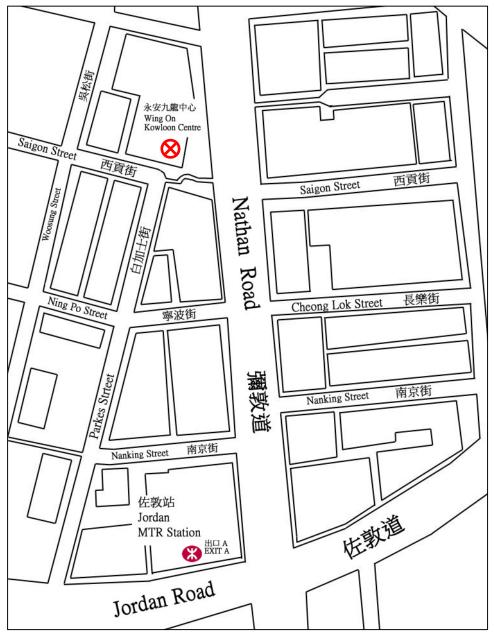

# 法定禁煙區禁煙標誌及海報領取處 No Smoking Sign and Poster Collection Point

# 地址:

九龍彌敦道345號 永安九龍中心18樓1801室 (港鐵佐敦站A出口)

# Address:

Room 1801, 18/F, Wing On Kowloon Centre, 345 Nathan Road, Kowloon (MTR Jordan Station Exit A)

# 服務時間:

只限預約時間

# Service Hours:

By Appointment Only