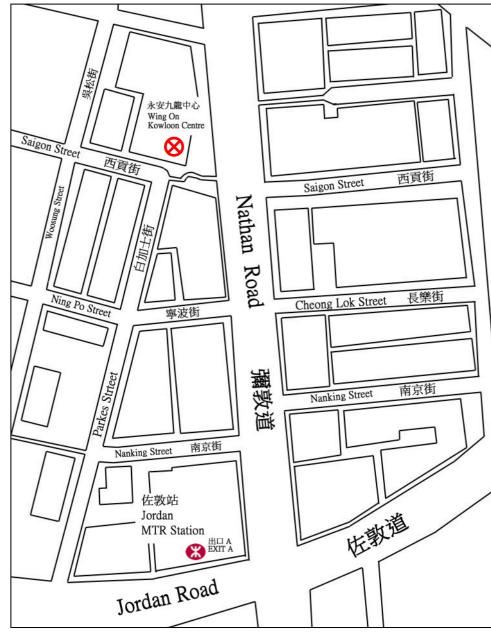

### 地址:

九龍彌敦道345號 永安九龍中心18樓1801室 (港鐵佐敦站A出口)

## Address:

Room 1801, 18/F, Wing On Kowloon Centre, 345 Nathan Road, Kowloon (MTR Jordan Station Exit A) <u>服務時間:</u> 只限預約時間

Service Hours: By Appointment Only